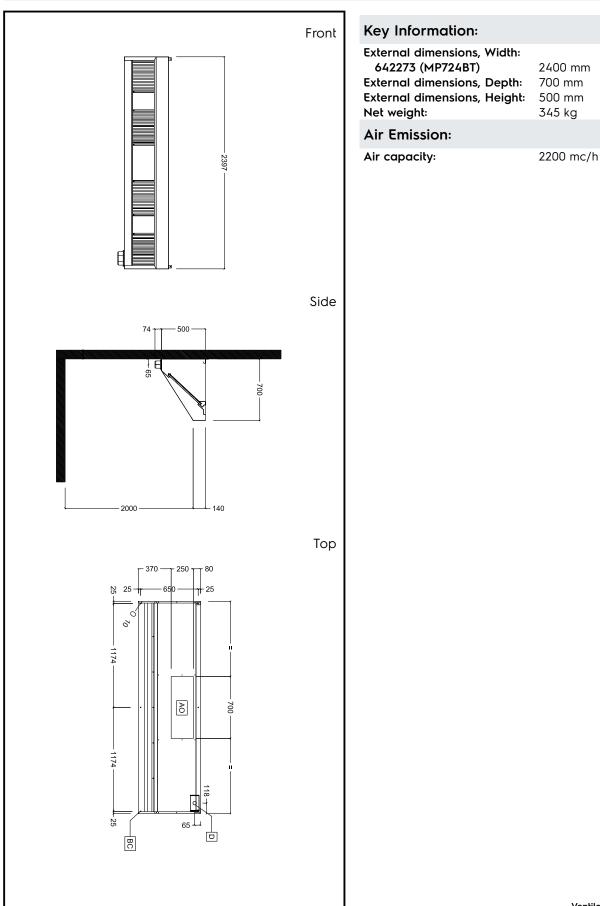

## Ventilation Equipment 430 S/S Wall Hood+Filters 2400X700mm

| ITEM #       |  |
|--------------|--|
| MODEL #      |  |
| NAME #       |  |
| <u>SIS #</u> |  |
| AIA #        |  |
|              |  |

## **Optional Accessories**

- Speed Variator for motors up PNC 640076 to 1,17 kW
- Drain for hoods, diam.1/2" (m), PNC 640409 □ with plug

642273 (MP724BT)

430 stainless steel Wall Hood with filters

### **Short Form Specification**

Item No.

Constructed in 430 AISI stainless steel. Equipped with labyrinth filters in 430 AISI stainless steel, blind panels in 304 AISI stainless steel and condensate collecting tray.